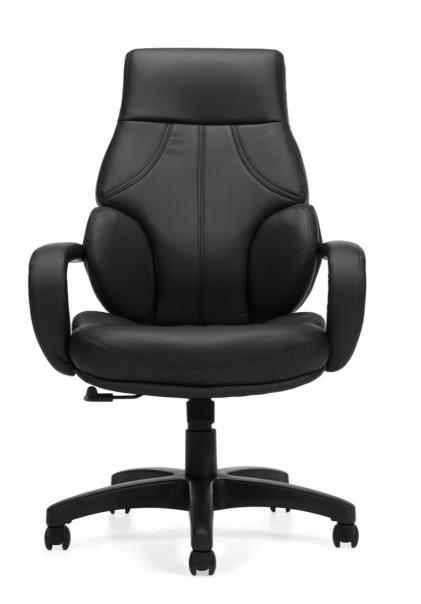

## OTG11670B KAZAN | HIGH BACK TILTER

- Unique design by Zooey Chu
- Comfortable multi-segmented cushions
- Double needle decorative stitch details
- Tilter mechanism
- Upright position tilt-lock
- Tilt-tension adjustment
- Upholstered loop arms
- Scuff resistant molded base
- Dual wheel carpet casters
- Pneumatic seat height adjustment

Upholstered in Black Luxhide bonded leather

Upholstery Options:

Luxhide: PU30/BL20 Black only

## Specifications

Dimensions: 25.5"W x 29.5"D x 46"H Seat Height: 17" - 21" Weight: 60 lbs / 27.3 kg Volume: 8.0 ft<sup>3</sup> / 0.23 m<sup>3</sup>