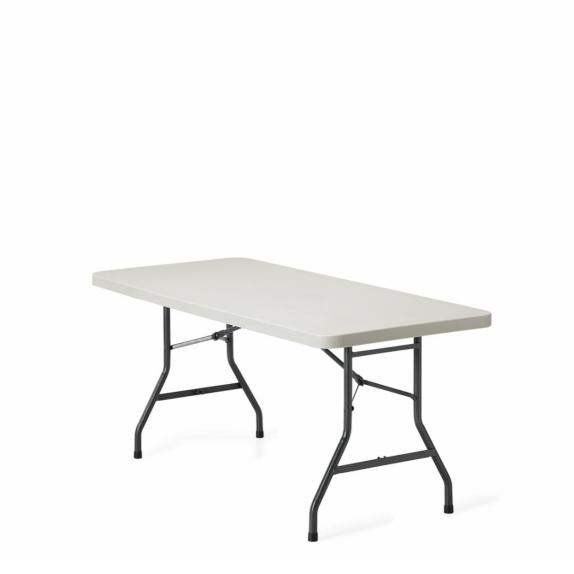

## MVLFRT60 LITE-LIFT II | 60" RECTANGULAR FOLDING TABLE

- Multi-purpose folding table
- Lightweight, easy to clean and simple to fold and store
- Durable high impact polypropylene waterproof top, Oyster Grey finish
- 1.125" diameter steel legs finished in a scuff-resistant, textured Charcoal epoxy coating
- Easy lock leg brace for added stability
- Lite-Lift II meets all BIFMA standards for strength and durability
- Shipped assembled in 1 carton

Finish:

Surface Oyster Grey finish

textured Charcoal epoxy coating

,

.

## Specifications

Dimensions:  $30D \times 60W \times 29.2H$ Weight: 30 lbs / 13.61 kg Volume: 2.43 ft<sup>3</sup> / 0.08 m<sup>3</sup>