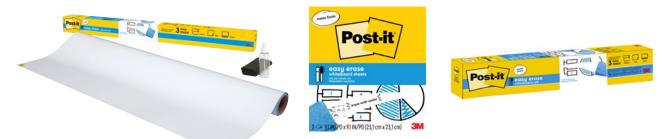

#### Post-it<sup>®</sup> Easy Erase Whiteboard

| Product No. | Description                                            |                                 |
|-------------|--------------------------------------------------------|---------------------------------|
| EE3×2       | Post-it <sup>®</sup> Easy Erase Whiteboard Roll, 3'x2' | Purchase                        |
| EE4×3       | Post-it <sup>®</sup> Easy Erase Whiteboard Roll, 4'x3' | online or                       |
| EE6×4       | Post-it® Easy Erase Whiteboard Roll, 6'x4'             | through your                    |
| EE8×4       | Post-it <sup>®</sup> Easy Erase Whiteboard Roll, 8'x4' | office supplies<br>distributor. |
| EE50×4      | Post-it® Easy Erase Whiteboard Roll, 50'x4'            | distributor.                    |