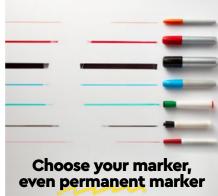

Use dry erase and permanent markers

Sticks securely, removes cleanly

Cut-to-fit

l