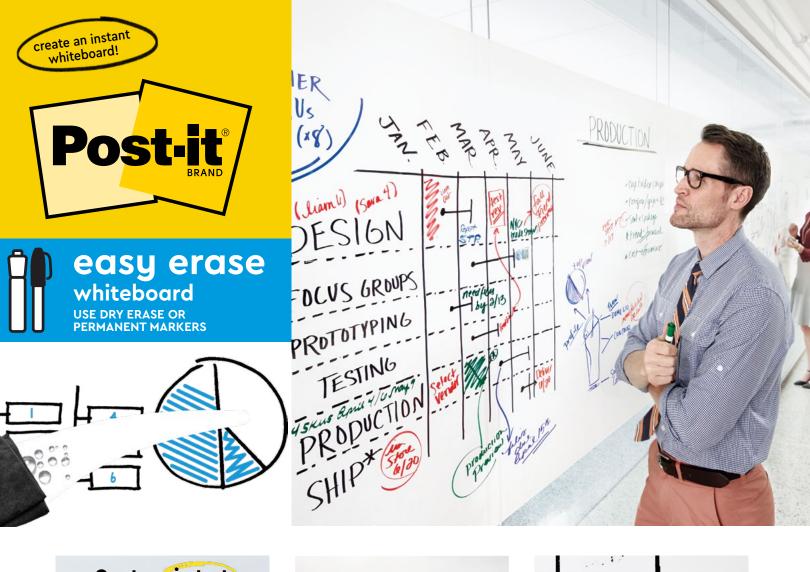

## Turn ordinary work areas into inspiration stations.

Using the right tools can help teams work better together and accomplish their goals.

Permanent marker-safe

Clean with just water

No chemicals needed

Use dry erase and permanent markers

Sticks securely, removes cleanly

Cut-to-fit

l