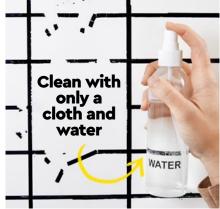

## Turn ordinary work areas into inspiration stations.

Using the right tools can help teams work better together and accomplish their goals.

Permanent marker-safe

Clean with just water

No chemicals needed