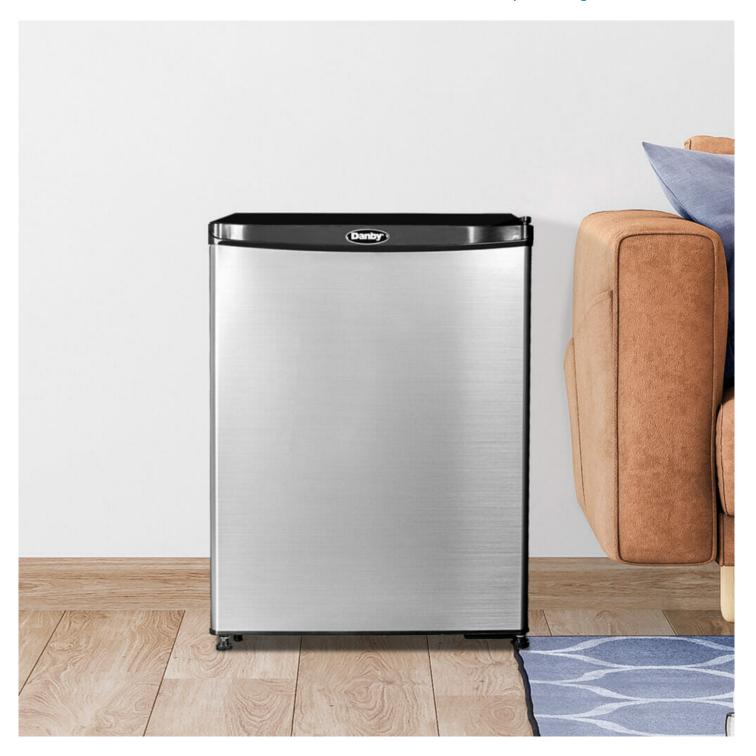

## **DARO22A1SLDB**

2.2 cu. ft. Compact Fridge in Stainless Steel

2.2 cu. ft. Compact Fridge in Stainless Steel

## **FEATURES**

- 2.2 cu. ft. (62 L) Capacity Compact Refrigerator
- ENERGY STAR® certified, energy-efficient to help you save money without sacrificing performance
- Automatic defrost
- Mechanical thermostat
- CanStor® beverage dispenser
- 11/2 glass shelves for maximum storage
- 2 half refrigerator door shelves
- Tall bottle storage
- Reversible door hinge
- Integrated handle
- 40 dB sound rating
- Adjustable leveling legs
- Scratch resistant smooth top
- Smooth back design for a flush fit against walls
- 12 months parts and labor coverage