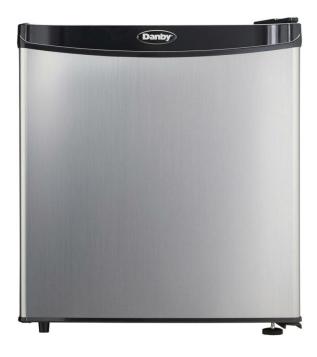

## **DAR016A1BSLDB**

1.6 cu. ft. Compact Fridge in Stainless Steel

## **DARO16A1BSLDB**

1.6 cu. ft. Compact Fridge in Stainless Steel

## **FEATURES**

- 1.6 cu. ft. (45 L) Capacity Compact Refrigerator
- ENERGY STAR® certified, energy-efficient to help you save money without sacrificing performance
- Environmentally friendly R600a refrigerant
- Automatic defrost system
- Temperature Range Refrigerator (10°C to 0°C / 50°F to 32°F)
- CanStor beverage dispensing system
- Mechanical thermostat
- Integrated door handle
- Reversible door hinge
- 1 full width and 11/2 width adjustable wire shelves

## SPECIFICATIONS

Annearance

| Stainless Steel                                         |
|---------------------------------------------------------|
|                                                         |
| 1.6 cu.ft                                               |
|                                                         |
| R600a                                                   |
| 12                                                      |
|                                                         |
| 42 dBs                                                  |
|                                                         |
| 17.68" x 17.7" x 19.80"<br>44.91cm x 44.96cm x 50.29cm  |
| 18.11" x 19.29" x 20.87"<br>46.00cm x 49.00cm x 53.01cm |
| 34.2 lb (15.51 kg) / 38.6 lb (17.51 kg)                 |
|                                                         |