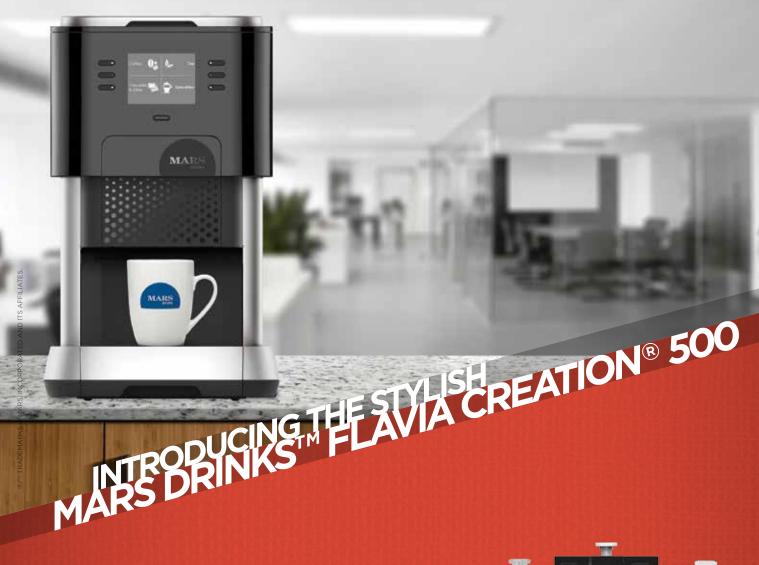

The latest advancement in our series of high-performance workplace brewers, MARS DRINKS™ FLAVIA® C500 blends stylish design with enhanced drink and menu display options making it easier than ever to create and enjoy the perfect brew.

### MARS DRINKS™ FLAVIA® C500 is a top performer in the workplace,

delivering a wide range of single-serve drinks, including freshly ground coffees, cappuccinos, lattes, real-leaf teas and premium hot chocolate to fuel the workday.

#### MARS DRINKS™ FLAVIA® C500

features a compact, modern design built to deliver the benefits you've come to expect—including reliable performance, hassle-free maintenance and no crosscontamination of taste from one drink to the next.

#### HIGHLIGHTED FEATURES

- Enhanced LCD menu display for a more intuitive brewing experience
- Brews a delicious range of drinks, each in less than a minute
- Patented brewing process ensures no cross-over in flavor from one drink to the next
- Portable and flexible, with pour-over and plumbed-in options for easy office placement
- Hassle-free reliability you can depend on
- Perfectly pairs with our MARS DRINKS™
  FLAVIA® Barista and Coffee Shop
  Merchandiser to deliver an authentic
  coffee shop experience in the office