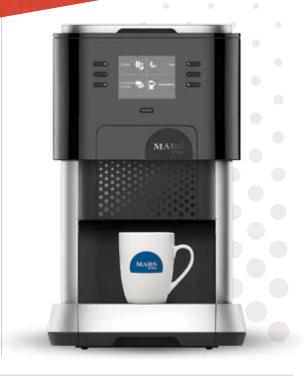

The latest advancement in our series of high-performance workplace brewers, MARS DRINKS™ FLAVIA® C500 blends stylish design with enhanced drink and menu display options making it easier than ever to create and enjoy the perfect brew.

### MARS DRINKS™ FLAVIA® C500 is a top performer in the workplace,

delivering a wide range of single-serve drinks, including freshly ground coffees, cappuccinos, lattes, real-leaf teas and premium hot chocolate to fuel the workday.

#### MARS DRINKS™ FLAVIA® C500

features a compact, modern design built to deliver the benefits you've come to expect—including reliable performance, hassle-free maintenance and no crosscontamination of taste from one drink to the next.