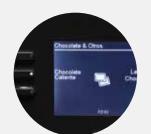

#### HIGHLIGHTED FEATURES

- Enhanced LCD menu display for a more intuitive brewing experience
- Brews a delicious range of drinks, each in less than a minute
- Patented brewing process ensures no cross-over in flavor from one drink to the next
- Portable and flexible, with pour-over and plumbed-in options for easy office placement
- Hassle-free reliability you can depend on
- Perfectly pairs with our MARS DRINKS™
  FLAVIA® Barista and Coffee Shop
  Merchandiser to deliver an authentic
  coffee shop experience in the office

Now with Spanish language option