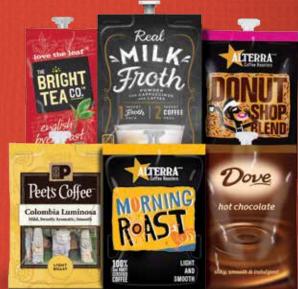

### MARS DRINKS™ FLAVIA® C500 is a top performer in the workplace,

delivering a wide range of single-serve drinks, including freshly ground coffees, cappuccinos, lattes, real-leaf teas and premium hot chocolate to fuel the workday.