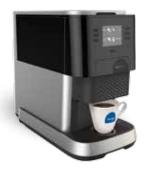

The latest advancement in our series of high-performance workplace brewers, MARS DRINKS™ FLAVIA® C500 blends stylish design with enhanced drink and menu display options making it easier than ever to create and enjoy the perfect brew.

### MARS DRINKS™ FLAVIA® C500 is a top performer in the workplace,

delivering a wide range of single-serve drinks, including freshly ground coffees, cappuccinos, lattes, real-leaf teas and premium hot chocolate to fuel the workday.

#### MARS DRINKS™ FLAVIA® C500

features a compact, modern design built to deliver the benefits you've come to expect—including reliable performance, hassle-free maintenance and no crosscontamination of taste from one drink to the next.