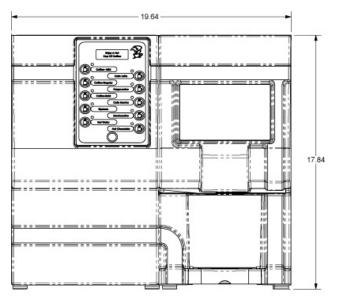

## **Specifications**

- MODEL: CX3
- COLOR: Stainless Steel
- C DIMENSIONS: 19.3"(d) x 19.4"(w) x 17.8"(h)
- C BREW SIZE: Single Cup
- C PLUG TYPE: 2-Wire Plus Ground
- C AMPS: 15
- C WEIGHT: 90 Pounds
- CORD ATTACHED: Yes
- C OFFICE SIZE: 30+ Employees