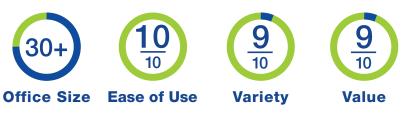

## Newco CX3 (Large Office Brewer)

Ideal for offices with 30 or more employees.

## **Specifications**

- MODEL: CX3
- COLOR: Stainless Steel
- C DIMENSIONS: 19.3"(d) x 19.4"(w) x 17.8"(h)
- C BREW SIZE: Single Cup
- C PLUG TYPE: 2-Wire Plus Ground
- C AMPS: 15
- C WEIGHT: 90 Pounds
- CORD ATTACHED: Yes
- C OFFICE SIZE: 30+ Employees