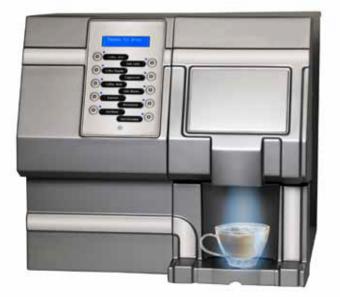

## Newco CX3 (Large Office Brewer)

Ideal for offices with 30 or more employees.

## **Specifications**

- MODEL: CX3
- COLOR: Stainless Steel
- C DIMENSIONS: 19.3"(d) x 19.4"(w) x 17.8"(h)
- C BREW SIZE: Single Cup
- C PLUG TYPE: 2-Wire Plus Ground
- C AMPS: 15
- C WEIGHT: 90 Pounds
- CORD ATTACHED: Yes
- C OFFICE SIZE: 30+ Employees