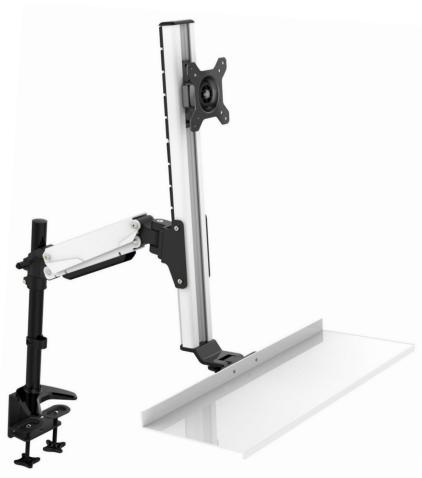

## Sit-to-stand Workstation clamps on desk

- Mounts to your current desk or credenza and includes clamp and grommet brackets.
- Range of motion over 14" with gas spring arm.
- Monitor height independently adjustable.
- Strudy commercial-grade steel and aluminum construction.
- Space saving: keyboard tray flips up and EFD can easily be swung out of the way when you need to use your entire desk.
- The space-saving clamp-on design is perfect for restrictedspace applications such as industrial, restaurant, medical, dental etc.
- The monitor mount will hold up to a 27" monitor. With the EFD+2 accessory kit (sold separately), you can hold 2 monitors, up to 24" each.
- The large 26.5" x 9" keyboard tray will hold your keyboard and mouse. Optional EFT accessory tray (sold separately) holds even more.
- Holds up to 24 lbs total weight, including monitor(s), keyboard and accessories.