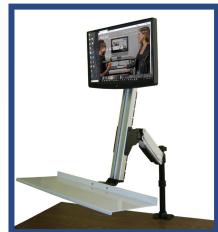

## Sit-to-stand Workstation clamps on desk

- Mounts to your current desk or credenza and includes clamp and grommet brackets.
- Range of motion over 14" with gas spring arm.
- Monitor height independently adjustable.
- Strudy commercial-grade steel and aluminum construction.
- Space saving: keyboard tray flips up and EFD can easily be swung out of the way when you need to use your entire desk.
- The space-saving clamp-on design is perfect for restrictedspace applications such as industrial, restaurant, medical, dental etc.
- The monitor mount will hold up to a 27" monitor. With the EFD+2 accessory kit (sold separately), you can hold 2 monitors, up to 24" each.
- The large 26.5" x 9" keyboard tray will hold your keyboard and mouse. Optional EFT accessory tray (sold separately) holds even more.
- Holds up to 24 lbs total weight, including monitor(s), keyboard and accessories.