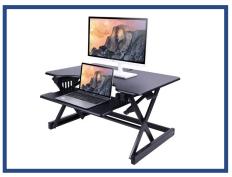

- EVR Enhanced Vertical Range rises up to 18" and lowers down to 5", to optimize the ergonomic work position for people of all heights.
- 32"W x20.5"D top can hold 2 monitors or laptops.
- Straight up and down motion minimizes required depth (23").
- · Includes an ergonomic retractable keyboard tray.
- Gas shocks hold up to 35 lbs.
- · Grommet hole allows you to route cables or add an optional single or dual monitor arm.
- · Fully assembled and ready to use.
- Available in black, white & teak