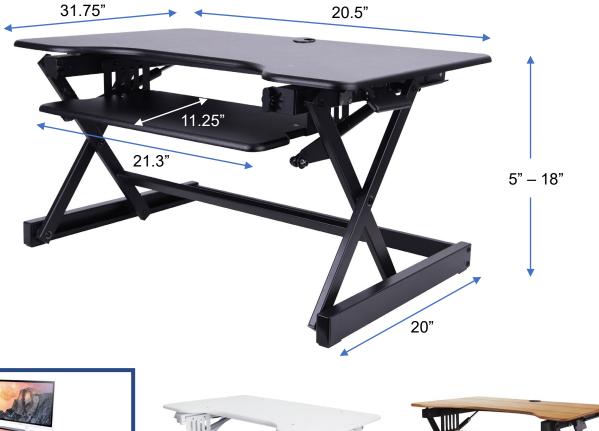

- EVR Enhanced Vertical Range rises up to 18" and lowers down to 5", to optimize the ergonomic work position for people of all heights.
- 32"W x20.5"D top can hold 2 monitors or laptops.
- Straight up and down motion minimizes required depth (23").
- · Includes an ergonomic retractable keyboard tray.
- Gas shocks hold up to 35 lbs.
- · Grommet hole allows you to route cables or add an optional single or dual monitor arm.
- · Fully assembled and ready to use.
- Available in black, white & teak