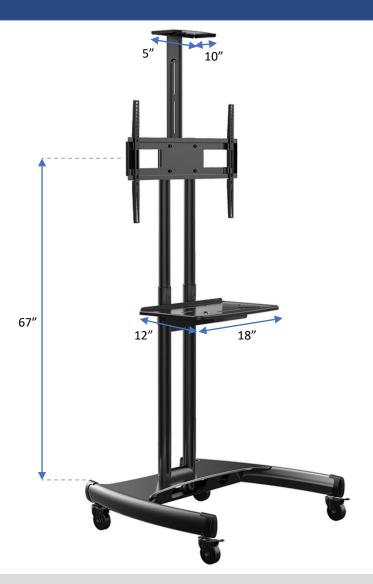

- Fits flat panel screens from 32" to 70"/100 lbs. in standard horizontal (landscape) orientation.
- Universal design fits all VESA& non-VESA mounting patterns up to 600x400mm.
- A/V component shelf (18"w x 12"d) & top mount webcam shelf (10"w x 5"d) included, load rating 10 lbs. per shelf.
- Telescopic height adjustment 41.3" to 59" from top of base (base dimensions 32"w x 28"d).
- Average height to top of TV 67"/170cm depending on screen size being mounted.
- Integrated cable management included.
  - 2.5" commercial grade rubberized braked castors included rolls effortlessly, locks securely in place.