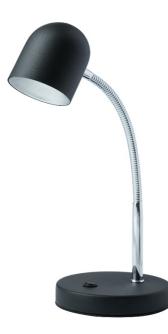

## 134LEDT-BK - 5W Table Lamp, Satin Black Finish

## 5 Watt LED Table Lamp, Satin Black Finish

| Height               | 14''        |
|----------------------|-------------|
| Width/Length         | 6''         |
| Depth                | 6''         |
| Weight               | 2 lbs       |
|                      |             |
| <b>Body Material</b> | Metal       |
| Finish/Color         | Black       |
| Type of Finish       | Painted     |
|                      |             |
| Light Qty            | 1           |
| Light Base           | LED         |
| Light Max Watt       | 5           |
| Light Inc            | Yes         |
| Light Lumens         | 400         |
| Light CRI            | 80+         |
| Light CCT            | 3000K       |
| Light Life           | 30000 Hours |