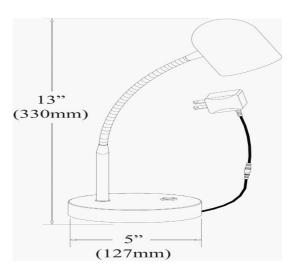

## 5 Watt LED Table Lamp, Satin Black Finish

| Height               | 14''        |
|----------------------|-------------|
| Width/Length         | 6''         |
| Depth                | 6''         |
| Weight               | 2 lbs       |
|                      |             |
| <b>Body Material</b> | Metal       |
| Finish/Color         | Black       |
| Type of Finish       | Painted     |
|                      |             |
| Light Qty            | 1           |
| Light Base           | LED         |
| Light Max Watt       | 5           |
| Light Inc            | Yes         |
| Light Lumens         | 400         |
| Light CRI            | 80+         |
| Light CCT            | 3000K       |
| Light Life           | 30000 Hours |