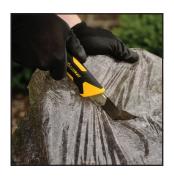

#### **DURABLE**

- · Fiberglass-reinforced handle withstands drops and tough jobsite conditions
- Wrap-around anti-slip grip adds comfort and control
- Ratchet-based locking system provides unlimited, secure cutting positions

#### RELIABLE

- Metal multi-pick fin tackles tasks not suited for blade tip
- Stainless-steel support channel maintains blade position for heavy-duty cutting

### AND ALWAYS SHARP

- Pre-loaded with ULTRA-SHARP Black **Snap-Off Blade**
- Dual-honed to be 25% SHARPER than standard silver blades
- Simply snap for a fresh, SHARP edge

| PRODUCT DETAILS                                                                                                                                    |                      |                                                                  |                                                 |                            |
|----------------------------------------------------------------------------------------------------------------------------------------------------|----------------------|------------------------------------------------------------------|-------------------------------------------------|----------------------------|
| SKU<br>L-5                                                                                                                                         | <b>MODEL</b> 1116110 | <b>DESCRIPTION</b> 18mm Fiberglass Utility Knife with Multi-Pick | PACKAGING<br>CARD OF 1                          | <b>UPC</b> 0 91511 20046 1 |
| BLADE REFILLS  Accepts any 18mm OLFA Blades (LB Silver, LBB ULTRA-SHARP Black, L-SOL Solid, LWB Serrated Edge, LFB ULTRA-SHARP Speed, and LH Hook) |                      |                                                                  | HANDLE MATERIAL FIBERGLASS-REINFORCED ABS RESIN |                            |