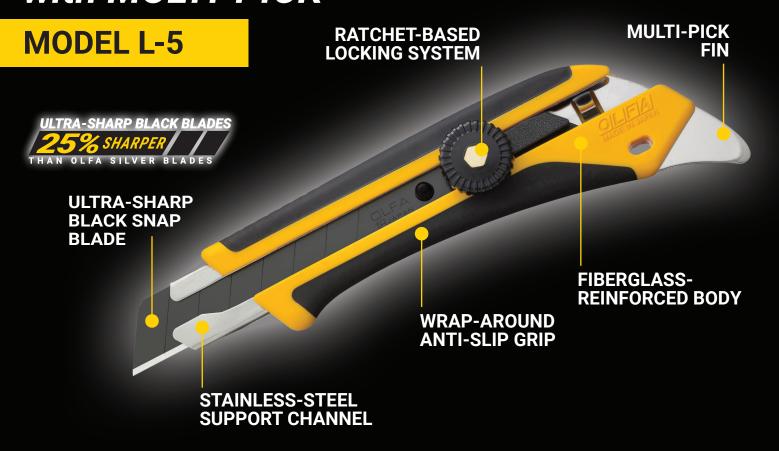

# FIBERGLASS UTILITY KNIFE with MULTI-PICK

#### **DURABLE**

- · Fiberglass-reinforced handle withstands drops and tough jobsite conditions
- Wrap-around anti-slip grip adds comfort and control
- Ratchet-based locking system provides unlimited, secure cutting positions

#### RELIABLE

- Metal multi-pick fin tackles tasks not suited for blade tip
- Stainless-steel support channel maintains blade position for heavy-duty cutting

### AND ALWAYS SHARP

- Pre-loaded with ULTRA-SHARP Black **Snap-Off Blade**
- Dual-honed to be 25% SHARPER than standard silver blades
- Simply snap for a fresh, SHARP edge

| PRODUCT DETAILS                                                                                                                                    |                      |                                                                  |                                                 |                            |
|----------------------------------------------------------------------------------------------------------------------------------------------------|----------------------|------------------------------------------------------------------|-------------------------------------------------|----------------------------|
| SKU<br>L-5                                                                                                                                         | <b>MODEL</b> 1116110 | <b>DESCRIPTION</b> 18mm Fiberglass Utility Knife with Multi-Pick | PACKAGING<br>CARD OF 1                          | <b>UPC</b> 0 91511 20046 1 |
| BLADE REFILLS  Accepts any 18mm OLFA Blades (LB Silver, LBB ULTRA-SHARP Black, L-SOL Solid, LWB Serrated Edge, LFB ULTRA-SHARP Speed, and LH Hook) |                      |                                                                  | HANDLE MATERIAL FIBERGLASS-REINFORCED ABS RESIN |                            |