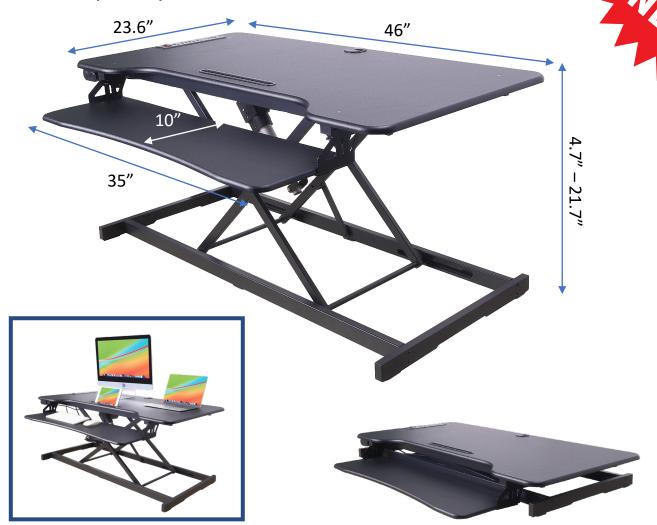

## **HIGHLIGHTS**

- Large 46"" x 23.6" work surface.
- EVR Enhanced Vertical Range from 4.7" to 21.7".
- Electric lift system raises up to 40 lbs.
- · Rear grommet for optional monitor arm.
- Full size 35" x 10" detachable keyboard tray
- 10.25" wide slot holds tablet or phone.
- Smooth quiet up/down motion at the touch of a button.
- Includes 4 AC outlets and 2 USB / 1 USB-C ports on the desktop